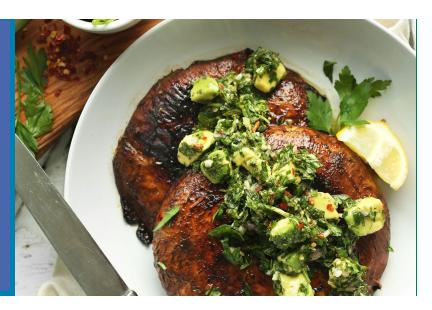

### Spice Blends.

Spice blends are a leg up for creating a easy and delicious dish. Blends including Za'atar, Chimichurri, Garam Masala, even Chili spice lend themselves well to vegan or vegetarian dishes. Try these delicious recipes: Za'atar Chickpea Vegan Buddha Bowl, Ratatouille de Provence, and Portobello Steaks w/Avocado Chimichurri.